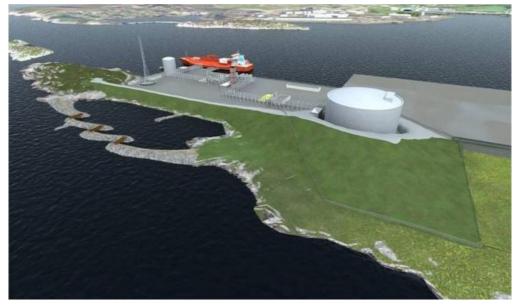

The natural gas liquefaction plant includes several operation and utilities buildings. For service reliability permant air conditioning is necessary.

project visualization